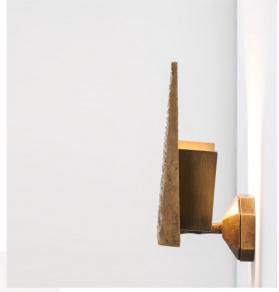

MARINO WALL LAMP

## MARINO WALL LAMP

MATERIALS WEIGHT
Cast brass 12Kg (26,5lbs)

DIMENSIONS ILLUMINATION

Height - 120V - 240V
Width - 60W output
Depth - Accepts (1) G9
Halogen - LED
Dimmable

Customization - Available Lead time - 8 weeks