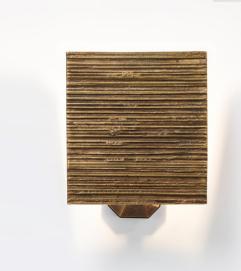

MARINO WALL LAMP

## MARINO WALL LAMP

MATERIALS WEIGHT
Cast brass 12Kg (26,5lbs)

DIMENSIONS ILLUMINATION

Height - 120V - 240V
Width - 60W output
Depth - Accepts (1) G9
Halogen - LED
Dimmable

Customization - Available Lead time - 8 weeks