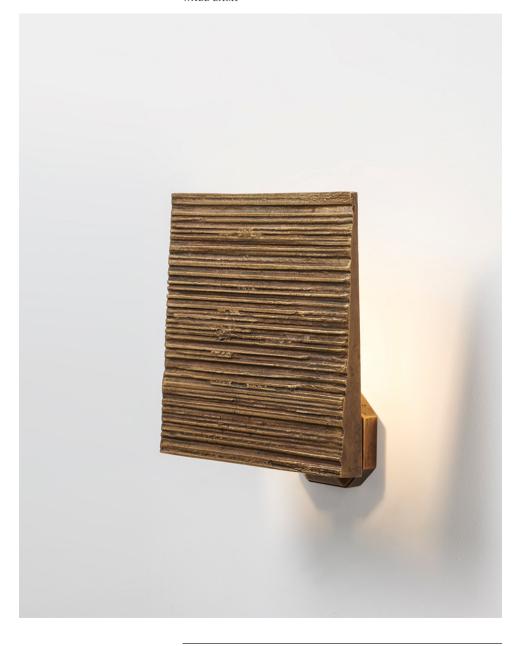

MARINO WALL LAMP

## MARINO WALL LAMP

MATERIALS WEIGHT
Cast brass 12Kg (26,5lbs)

DIMENSIONS ILLUMINATION

Height - 120V - 240V
Width - 60W output
Depth - Accepts (1) G9
Halogen - LED
Dimmable

Customization - Available Lead time - 8 weeks