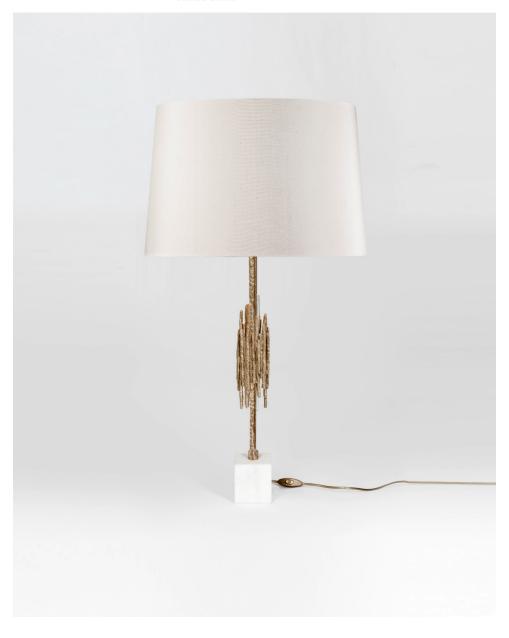

PROVOKE
TABLE LAMP

## PROVOKE TABLE LAMP

MATERIALS Brass Marble

WEIGHT 4Kg (8lbs)

CE

OVERALL DIMENSIONS ILLUMINATION Height - 75cm | 29,5" 120V - 240V Width - 40cm | 15,8" 60W output

Depth - 40cm | 15,8" Accepts (1) E26 . E27 Halogen - LED

LAMPSHADE DIMENSIONS Control on/off switch Height - 39cm | 15,4" Dimmable Diameter - 40cm | 15,8'

Customization - Available Lead time - 8 weeks

based on quantity and features.

Shipping & Delivery - Mapswonders customer service will assist you shipping your order to anywhere around the globe