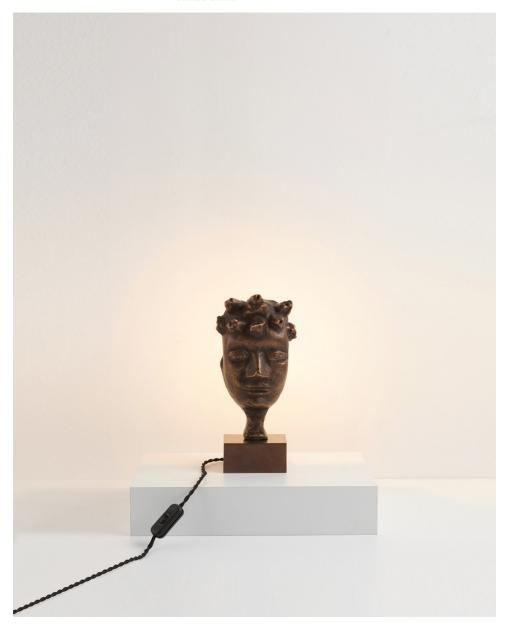

VEGAS TABLE LAMP

## VEGAS TABLE LAMP

MATERIALS

WEIGHT

Customization - Available Lead time - 8 weeks

Cast Brass 8Kg (17,6lbs)

Shipping & Delivery - Mapswonders customer service will assist you shipping your order to anywhere around

the globe

DIMENSIONS

Height -

ILLUMINATION 120V - 240V

 $\begin{array}{lll} Width - & 60W \ output \\ \\ Depth - & Accepts \ (1) \ G9 \end{array}$ 

LED

Dimmable

CE