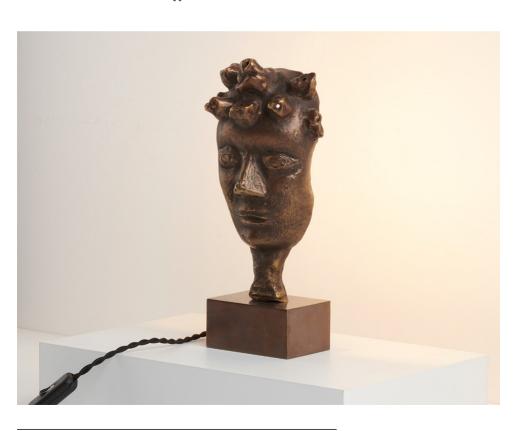

VEGAS TABLE LAMP

## VEGAS TABLE LAMP

MATERIALS

WEIGHT

Customization - Available Lead time - 8 weeks

Cast Brass 8Kg (17,6lbs)

Shipping & Delivery - Mapswonders customer service will assist you shipping your order to anywhere around

the globe

DIMENSIONS

Height -

ILLUMINATION 120V - 240V

 $\begin{array}{lll} Width - & 60W \ output \\ \\ Depth - & Accepts \ (1) \ G9 \end{array}$ 

LED

Dimmable

CE