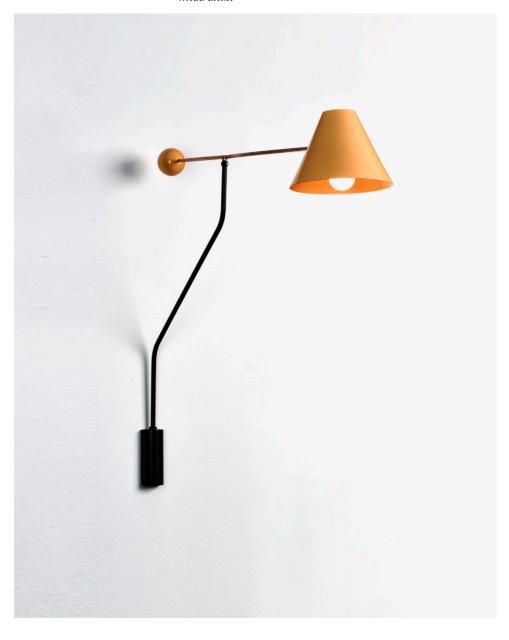

## ARREDO WALL LAMP

MATERIALS

Brass Steel

WEIGHT

6Kg (12lbs)

DIMENSIONS

Height - 105cm | 41,3" Width - 25cm | 9,8" Depth - 120cm | 47,3"

ILLUMINATION 120V - 240V

60W output

Accepts (1) E26 . E27 Halogen - LED

Dimmable

CE

SHADE DIMENSIONS Height - 17cm | 6,7" Diameter - 25cm | 9,8"

BLACKPLATE MENSIONS

Height - 13cm | 5,1"

Customization - Available