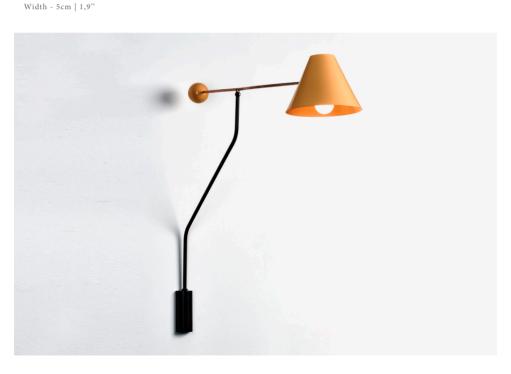

## ARREDO WALL LAMP

MATERIALS

Brass Steel

WEIGHT

6Kg (12lbs)

DIMENSIONS

Height - 105cm | 41,3" Width - 25cm | 9,8" Depth - 120cm | 47,3"

ILLUMINATION 120V - 240V

60W output

Accepts (1) E26 . E27 Halogen - LED

Dimmable

CE

SHADE DIMENSIONS Height - 17cm | 6,7" Diameter - 25cm | 9,8"

BLACKPLATE MENSIONS

Height - 13cm | 5,1"

Customization - Available