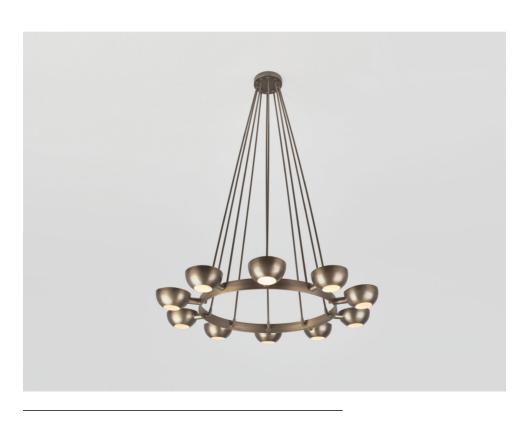

DENVER CEILING LAMP

## DENVER CEILING LAMP

MATERIALS WEIGHT

Brass 20Kg (44lbs)

Frosted glass

DIMENSIONS ILLUMINATION

Height - 147cm | 47,2" 120V - 240V Width - 110cm | 43,3" 60W output Depth - 110cm | 43,3" Accepts (10) G9

Halogen - LED Dimmable