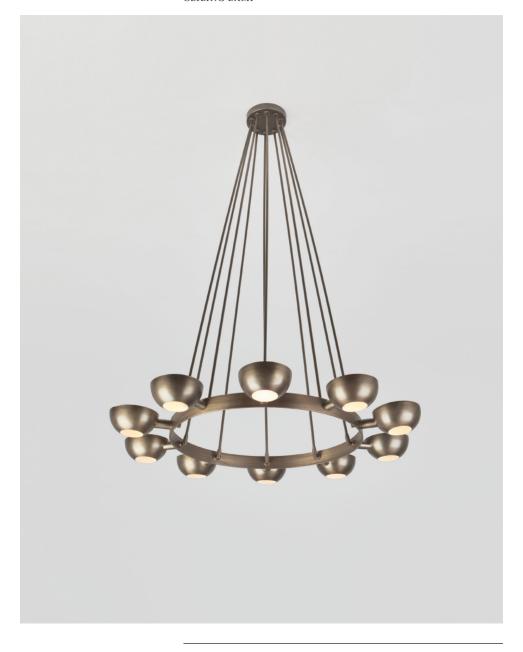

DENVER CEILING LAMP

## DENVER CEILING LAMP

MATERIALS WEIGHT

Brass 20Kg (44lbs)

Frosted glass

DIMENSIONS ILLUMINATION

Height - 147cm | 47,2" 120V - 240V Width - 110cm | 43,3" 60W output Depth - 110cm | 43,3" Accepts (10) G9

Halogen - LED Dimmable