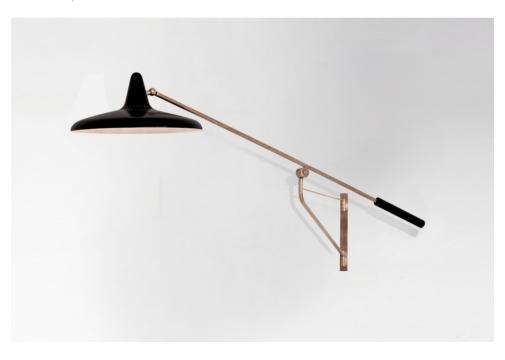

## LORI WALL LAMP

MATERIALS

Brass Steel WEIGHT

6Kg (12lbs)

120V - 240V

60W output

Dimmable

CE

Halogen - LED

ILLUMINATION

Accepts (1) E26 . E27

Customization - Available

Lead time - 8 weeks

Shipping & Delivery - Mapswonders customer service will assist you shipping your order to anywhere around

the globe

based on quantity and features.

Contact Mapswonders at info@mapswonders.com

DIMENSIONS

Height - 105cm | 41,3" Width - 25cm | 9,8"

Depth - 120cm | 47,3"

SHADE DIMENSIONS

Height - 11cm | 4,3"

Diameter - 25cm | 9,8"

BLACKPLATE MENSIONS

Height - 15cm | 5,1"

Width - 5cm | 1,9"