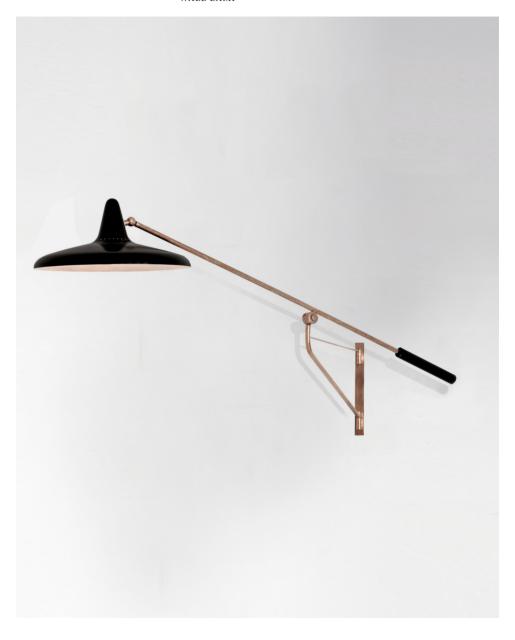

## LORI WALL LAMP

MATERIALS

Brass Steel WEIGHT

6Kg (12lbs)

120V - 240V

60W output

Dimmable

CE

Halogen - LED

ILLUMINATION

Accepts (1) E26 . E27

Customization - Available

Lead time - 8 weeks

Shipping & Delivery - Mapswonders customer service will assist you shipping your order to anywhere around

the globe

based on quantity and features.

Contact Mapswonders at info@mapswonders.com

DIMENSIONS

Height - 105cm | 41,3" Width - 25cm | 9,8"

Depth - 120cm | 47,3"

SHADE DIMENSIONS

Height - 11cm | 4,3"

Diameter - 25cm | 9,8"

BLACKPLATE MENSIONS

Height - 15cm | 5,1"

Width - 5cm | 1,9"