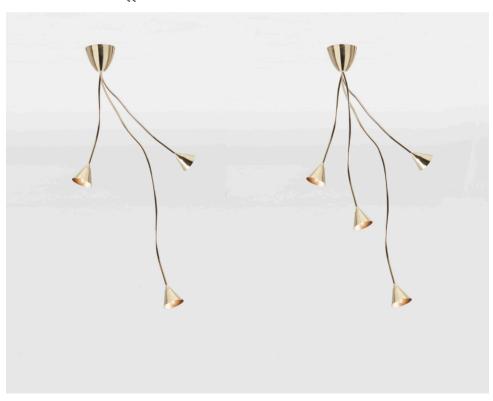

NILO PENDANT

## M A PS

NILO PENDANT

MATERIALS

WEIGHT

Brass

12Kg (26,5lbs)

DIMENSIONS

Drop - Variable

ILLUMINATION

Height - 120cm | 47,2" Width - 60cm | 23,6" 120V - 240V 60W output

Depth - 60cm | 23,6"

Accepts (3.4) G9

Halogen - LED

Dimmable

 $\epsilon$ 

Customization - Available