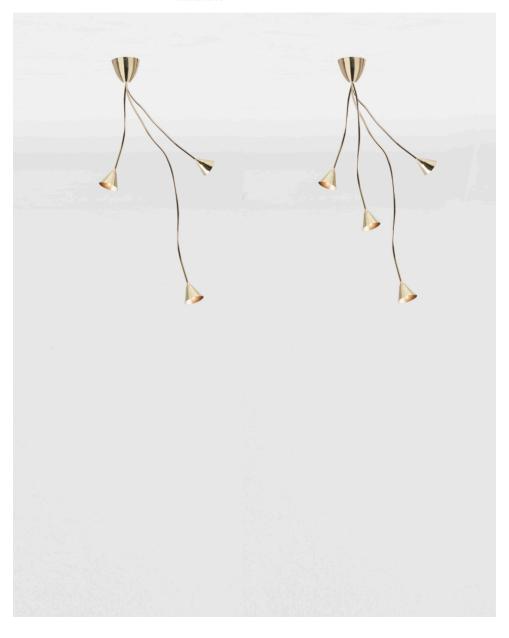

NILO PENDANT

## M A PS

NILO PENDANT

MATERIALS

WEIGHT

Brass

12Kg (26,5lbs)

DIMENSIONS

Drop - Variable

ILLUMINATION

Height - 120cm | 47,2" Width - 60cm | 23,6" 120V - 240V 60W output

Depth - 60cm | 23,6"

Accepts (3.4) G9

Halogen - LED

Dimmable

 $\epsilon$ 

Customization - Available