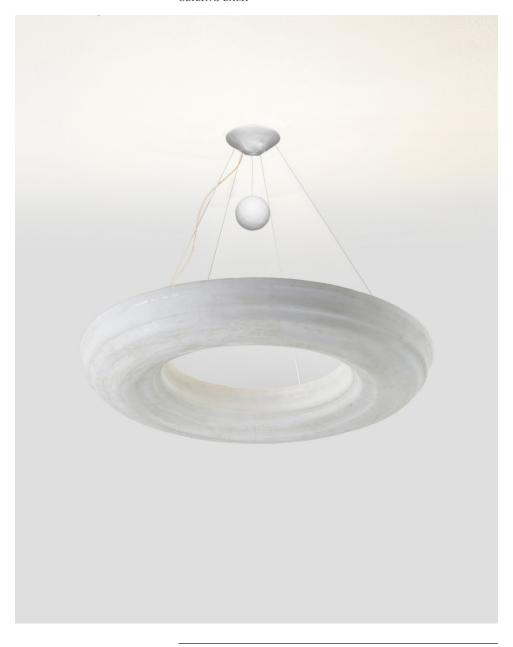

## SACRAMENTO CEILING LAMP

## SACRAMENTO CEILING LAMP

MATERIALS

WEIGHT

Plaster

15Kg (30lbs) S Version 20Kg (44lbs) L Version

DIMENSIONS L VERSION

ILLUMINATION L VERSION

Height - 90cm | 35,4"

120V - 240V 60W output

Width - 90cm | 35,4" Depth - 90cm | 35,4"

Accepts (6) E12 . E14

Halogen - LED Dimmable

CE

Customization - Available

Lead time - 8 weeks

Shipping & Delivery - Mapswonders customer service will assist you shipping your order to anywhere around