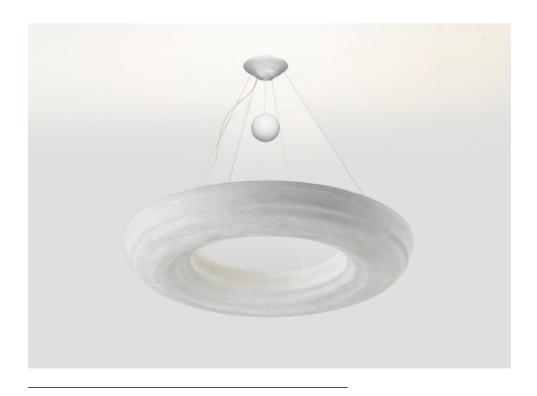

## SACRAMENTO CEILING LAMP

## SACRAMENTO CEILING LAMP

MATERIALS

WEIGHT

Plaster

15Kg (30lbs) S Version 20Kg (44lbs) L Version

DIMENSIONS L VERSION

ILLUMINATION L VERSION

Height - 90cm | 35,4"

120V - 240V 60W output

Width - 90cm | 35,4" Depth - 90cm | 35,4"

Accepts (6) E12 . E14

Halogen - LED Dimmable

CE

Customization - Available

Lead time - 8 weeks

Shipping & Delivery - Mapswonders customer service will assist you shipping your order to anywhere around