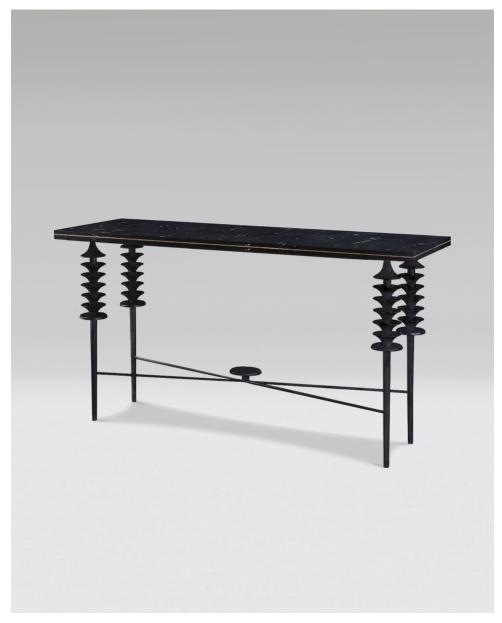

## SAINT MARTIN CONSOLE

## MATERIALS

WEIGHT

Cast brass Steel Marquina Marble 45Kg (99lbs)

## DIMENSIONS

Height - 90cm | 35,4" Width - 168cm | 66,1" Depth - 58cm | 22,8"

Customization - Available Lead time - 8 weeks

Shipping & Delivery - Mapswonders customer service will assist you shipping your order to anywhere around the globe