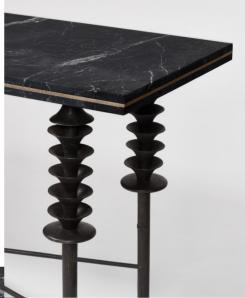

## SAINT MARTIN CONSOLE

## MATERIALS

WEIGHT

Cast brass Steel Marquina Marble 45Kg (99lbs)