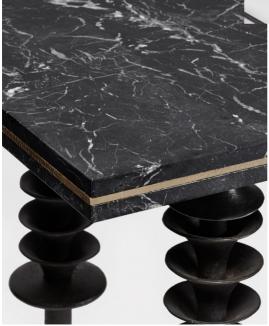

## SAINT MARTIN CONSOLE

## MATERIALS

WEIGHT

Cast brass Steel Marquina Marble 45Kg (99lbs)