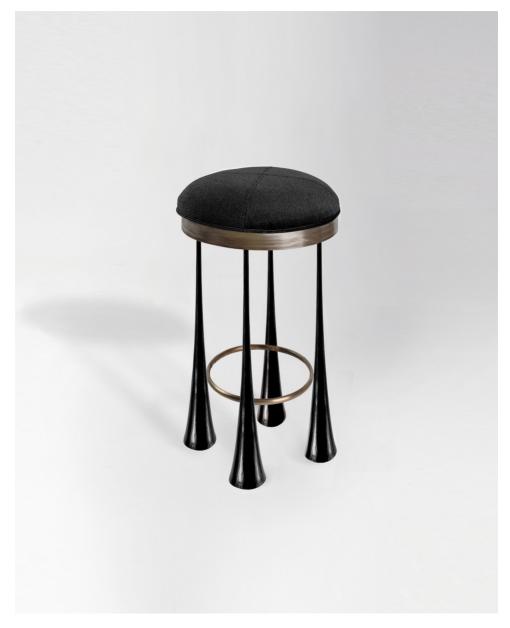

VASTO Stool

# VASTO Stool

#### MATERIALS

Brass Leather

#### DIMENSIONS

Height - 76cm | 29,9" Seat Height - 76cm | 29,9" Width - 43cm | 16,9" Depth - 43cm | 16,9"

#### WEIGHT

8Kg (17,6lbs)

### UPHOLSTERY

Convex top

#### COM

1 mt | 39,4"

COL

15,4 sq ft