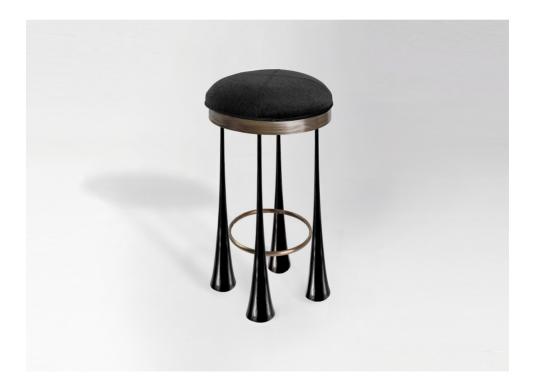

VASTO Stool

# VASTO Stool

#### MATERIALS

Brass Leather

#### DIMENSIONS

Height - 76cm | 29,9" Seat Height - 76cm | 29,9" Width - 43cm | 16,9" Depth - 43cm | 16,9"

#### WEIGHT

8Kg (17,6lbs)

### UPHOLSTERY

Convex top

#### COM

1 mt | 39,4"

COL

15,4 sq ft